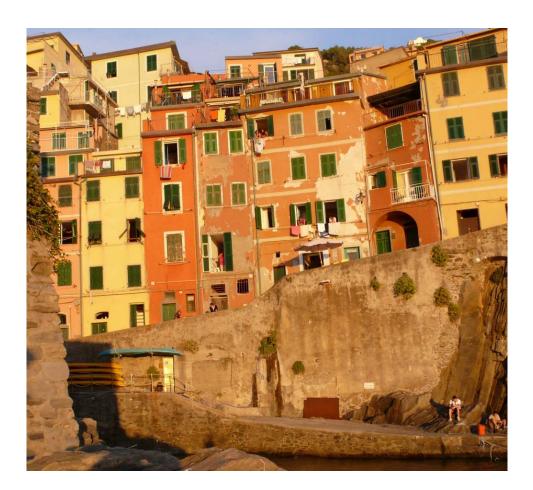

#### Day 4: The Cinque Terre

Breakfast in the Hotel and departure for the Cinque Terre.Private boat tour of the five little villages on the sea, with Pesto tasting stop in manarola o Riomaggiore in a typical restaurant.Start on the visit and at the end transfer by private car or minivan to Milan. Arrive early in the night just in time for dinner in a restaurant in the city centre and overnight.