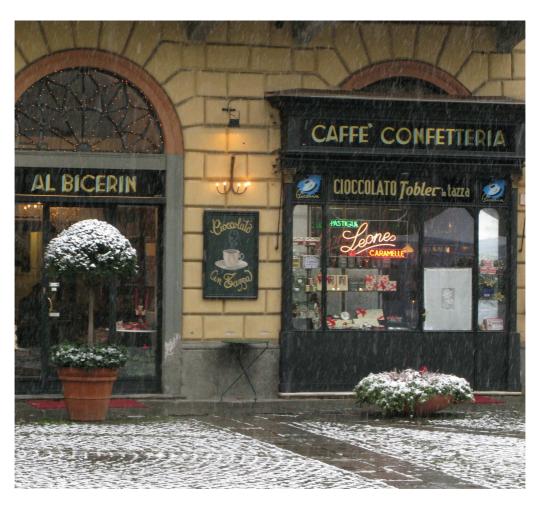

## **Tasting Turin and cooking school**



Turin- "Al Bicerin"

## **4 DAY'S PROGRAM**

Day 1: Arrival at Turin Airport



Turin - Piazza Vittorio

Transfer with private car or miniousn from the airport to the Hotel downtown in Turin, meeting in the hall of the hotel with our staff for a short briefing. Cooking chocolate school, then shopping. Dinner in a starred Michelin restaurant in the center of the city.

Day 2: Turin. Visit of the historical town-centre



Turin - Palazzo Madama

Breakfast in the hotel, beginning of the promenade in the center to appreciate streets, squares and monuments of the city: Saint Lorenzo's Church, the Cathedral, Roman Relics (ruins of the Theatre and Porta Palatina, Palazzo di Città Square, Palazzo di Città Street, Corpus Domini's Church, Garibaldi Street, Roma Road, San Carlo Square, Maria Vittor