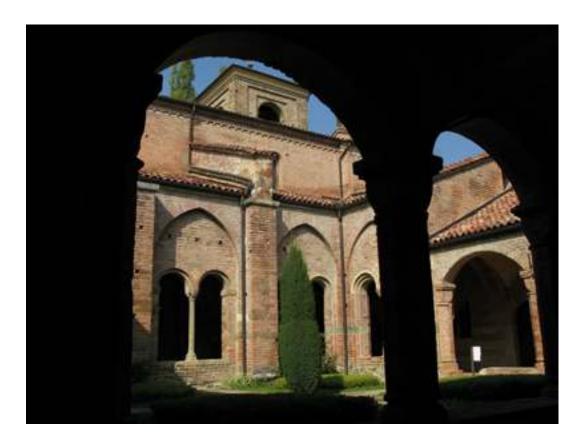

**SUNDAY:** Morning breakfast prepared with salty and sweet homemade delicious products. In the morning arrival at Albugnano, following a nice itinerary passing through the vineyards, to visit the charming Romanesque-Gothic Abbey of Vezzolano founded in 1100. At the end of the visit transfer to a well-known wine producer estate in a mansion to taste the different Monferrato wines as Barbera, Freisa, Bonarda, etc. Lunch at leisure and visit of the pleasant old town centre of Castelnuovo Don Bosco. Back to Turin.